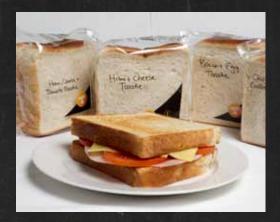

# Toasties

Ham & Cheese Toastie
Chicken, Cheese & Guacamole Toastie
Ham, Cheese & Tomato Toastie
Bacon & Egg Toastie