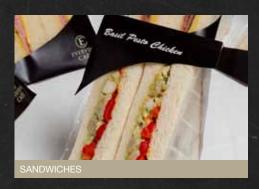

#### Sandwiches

Ham & Cheese Sandwich Ham, Cheese & Pickle Sandwich; HCP Chicken, Cheese & Mayo Sandwich; CCM Roast Beef, Cheese & Relish Sandwich; RBCR Chicken Caesar Sandwich Basil Pesto Chicken Sandwich on Multigrain Mixed Sandwich Box: HCP/CCM/RBCR Egg & Chives on Rye