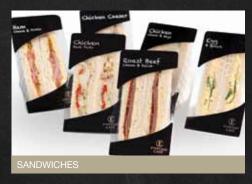

#### Sandwiches

Ham & Cheese Sandwich Ham, Cheese & Pickle Sandwich; HCP Chicken, Cheese & Mayo Sandwich; CCM Roast Beef, Cheese & Relish Sandwich; RBCR Chicken Caesar Sandwich Basil Pesto Chicken Sandwich on Multigrain Mixed Sandwich Box: HCP/CCM/RBCR Egg & Chives on Rye